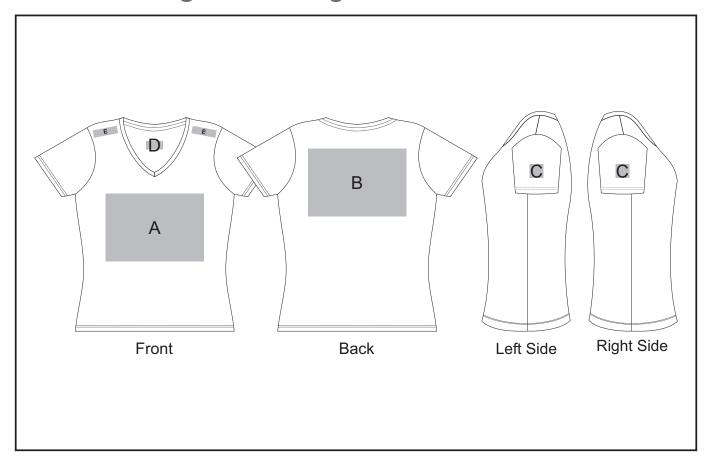

### **Need to know:**

- Includes 1-Colour, 1-Position Screen Print (setup fee applies)
- Please note Pos E will be branded +/- 20mm from the top seam

#### Position A

- 1. Embroidery (EMB) 9 colours Size: 200mm wide x 200mm high
- 2. Screen Print (SA) 6 colours Size: 290mm wide x 200mm high
- 3. Digital Transfer Clothing (DTC) Full colour Size: 290mm wide x 200mm high

#### **Position B**

- 1. Embroidery (EMB) 9 colours Size: 200mm wide x 200mm high
- 2. Screen Print (SA) 6 colours Size: 290mm wide x 200mm high
- 3. Digital Transfer Clothing (DTC) Full colour Size: 290mm wide x 200mm high

#### **Position C**

- 1. Embroidery (EMB) 9 colours Size: 40mm diameter
- 2. Screen Print (SA) 6 colours Size: 40mm wide x 40mm high
- 3. Digital Transfer Clothing (DTC) Full colour Size: 40mm wide x 40mm high

#### **Position D**

1. Screen Print (SA) - 6 colours Size: 50mm wide x 25mm high

#### Position E

 Digital Transfer Clothing (DTC) - Full Colour Size: 70mm wide x 20mm high